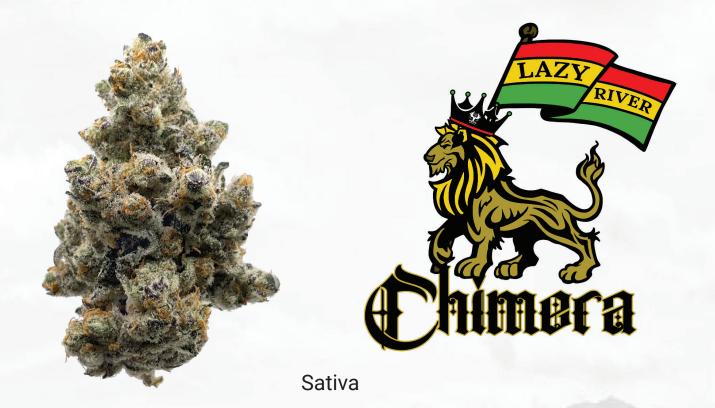

Introducing Chimera [ kahy-meer-uh ] by BeLeaf Cannabis. Chimera is a cross of White Truffle x The Creature, promising a unique experience for all cannabis enthusiasts.

Chimera's buds are a sight to behold, showcasing bright green buds with orange hairs, all covered in a thick layer of trichomes. Its fragrance is enchanting, offering a bouquet of butterscotch, caramel, and citrus. When smoked Chimera's flavor develops more into a blend of crème brule and citrus, leaving you with a unique flavor unlike any other strain.

As a sativa dominant strain Chimera excels in every aspect, from its effects and appearance to its aroma and smoke. Let Chimera release its exhilarating effects, featuring euphoria, creativity, and energy, as it guides you on an unforgettable journey.