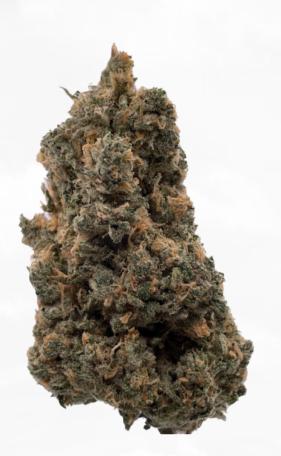

## **Learn More About Blue Dream**

Blue Dream is a sativa-dominant hybrid created by Select Genetics. This is a back cross of Green Crack, so the lineage is Blue Dream x Green Crack x Blue Dream.

Blue Dream itself is a cross between Blueberry x Haze. It is a sativa-dominant strain known for its stellar flavor and cerebral high. Blue Dream first made a name for itself in the medical community in California, although not many people are sure who first created it. It eventually caught the attention of breeder DJ Short, who worked hard to give us the version we have today. Green Crack's origins are disputed, it is descended from the ever-popular Skunk #1, but it may also have some Afghani landrace in its background. It provides the best of what a sativa strains offer. It is a great strain to help appreciate your surroundings or as a way to get up and go. Even the more experienced cannabis users will say, a little goes a long way with this sativa.

Blue Dream x Green Crack gives off the best of both. You get a nice sweet haze, think bubblegum and black pepper from the Blue Dream, and some earthiness and spicy notes from the Green Crack. Smooth on the inhale and exhale this Blue Dream will have you up and enjoying your day.